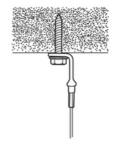

#### Step 3

Install suitable fixings into your ceiling substrate and fix the 90 degree eyelet securely into the ceiling. Allow the wire and hanger to dangle freely at its full supplied length to allow for full adjustability.

\*Wires are supplied at 1m length as standard, but available in longer lengths on request.