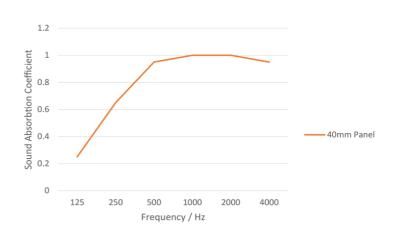

#### **Acoustic Performance**

SilentRaft 40mm | Class A | NRC 0.95 BS EN ISO 345:2003

Refer to the chosen fabric cleaning

instructions for detailed guides. Basic stains can be wiped off or removed using