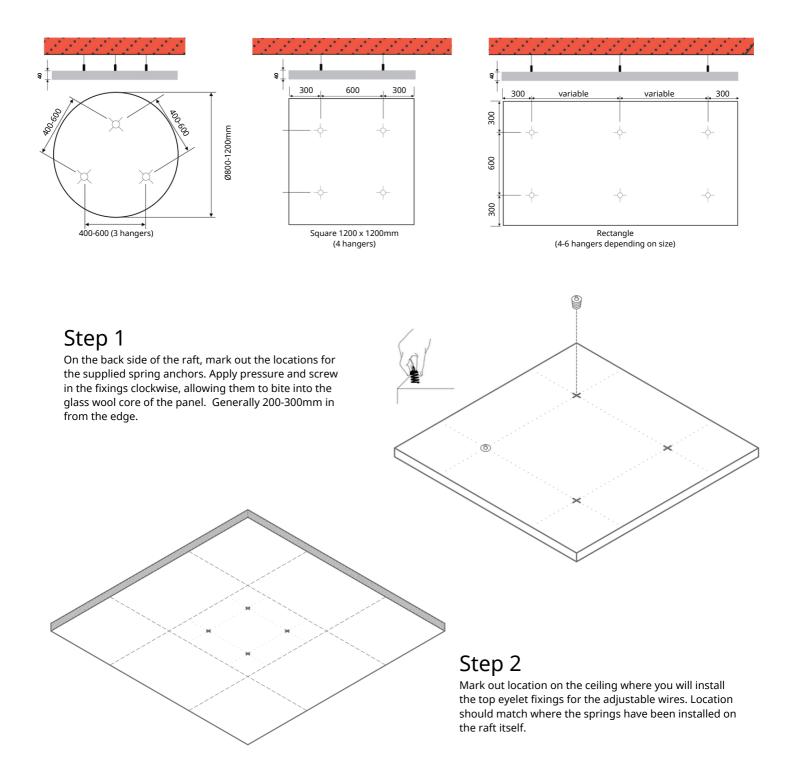

#### ADJUSTABLE WIRE HANGERS & SPIRAL FIXINGS

Installation for SilentRaft is quick and easy and can be completed with basic tools and appropriate fixings for your ceiling substrate. Rafts are simply suspended from wire hangers directly to the soffit or existing ceiling. Spiral hooks fit securely into the back side of the raft, and 1m adjustable wire hook fixings allow for perfect alignment.

#### Step 3

Install suitable fixings into your ceiling substrate and fix the 90 degree eyelet securely into the ceiling. Allow the wire and hanger to dangle freely at its full supplied length to allow for full adjustability.

\*Wires are supplied at 1m length as standard, but available in longer lengths on request.

#### Step 4

Lift the raft into place, and clip the wire hangers onto the spiral fixings. Adjust wires up and down to get the raft into the desired position, and level. Once happy with the postioning, excess wire can be snipped off or just tucked up out of sight.