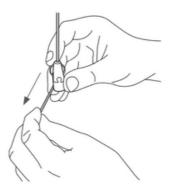

#### Step 3

Install suitable fixings into your ceiling substrate and fix the 90 degree eyelet securely into the ceiling. Allow the wire and hanger to dangle freely at its full supplied length to allow for full adjustability.

\*Wires are supplied at 1m length as standard, but available in longer lengths on request.