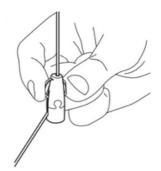

#### Step 4

Lift the raft into place, and clip the wire hangers onto the spiral fixings. Adjust wires up and down to get the raft into the desired position, and level. Once happy with the postioning, excess wire can be snipped off or just tucked up out of sight.