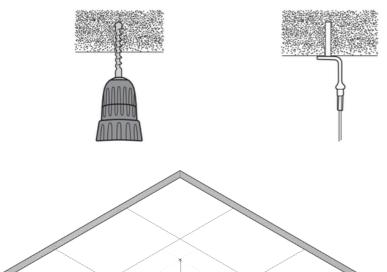

### Installation

#### ADJUSTABLE WIRE HANGERS & SPIRAL FIXINGS

#### Step 3

Install suitable fixings into your ceiling substrate and fix the 90 degree eyelet securely into the ceiling. Allow the wire and hanger to dangle freely at its full supplied length to allow for full adjustability.