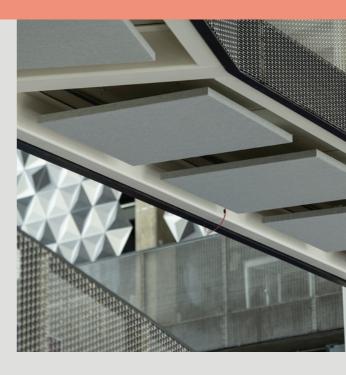

# SilentRaft Fabric Wrapped Acoustic Rafts

### **About SilentRaft**

High performing sound absorbing panels designed to control reverberation and absorb unwanted noise.