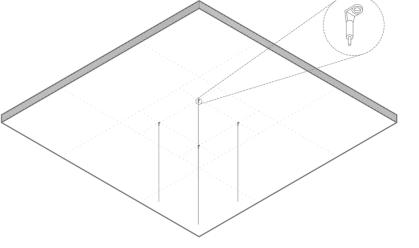

### Installation

#### ADJUSTABLE WIRE HANGERS & SPIRAL FIXINGS

Installation for SilentRaft is quick and easy and can be completed with basic tools and appropriate fixings for your ceiling substrate. Rafts are simply suspended from wire hangers directly to the soffit or existing ceiling. Spiral hooks fit securely into the back side of the raft, and 1m adjustable wire hook fixings allow for perfect alignment.