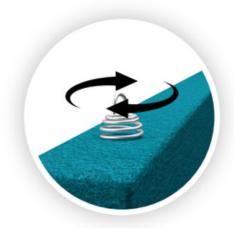

## Step 1

On the top side of the baffle, mark out the locations for the supplied spring anchors. Apply pressure and screw in the fixings clockwise, allowing them to bite into the glass wool core of the panel. Generally 150-300mm in from the edge.

## Step 3

Install suitable fixings into your ceiling substrate and fix the 90 degree eyelet securely into the ceiling. Allow the wire and hanger to dangle freely at its full supplied length to allow for full adjustability.