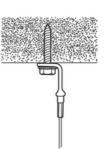

## Step 4

Lift the baffle into place, and clip the wire hangers onto the spiral fixings. Adjust wires up and down to get the raft into the desired position, and level. Once happy with the postioning, excess wire can be snipped off or just tucked up out of sight.