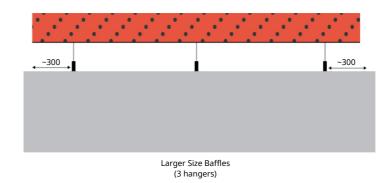

## ADJUSTABLE WIRE HANGERS & SPIRAL FIXINGS

Installation for SilentBaffle is quick and easy and can be completed with basic tools and appropriate fixings for your ceiling substrate. Baffles are simply suspended from wire hangers directly to the soffit or existing ceiling. Spiral hooks fit securely into the top edge of the baffle and 1m adjustable wire hook fixings allow for perfect alignment.

## Step 1

On the top side of the baffle, mark out the locations for the supplied spring anchors. Apply pressure and screw in the fixings clockwise, allowing them to bite into the glass wool core of the panel. Generally 150-300mm in from the edge.

## Step 2

Mark out location on the ceiling where you will install the top eyelet fixings for the adjustable wires. Location should match where the springs have been installed on the baffles.