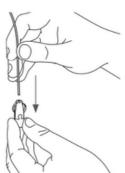

## Step 1

On the top side of the baffle, mark out the locations for the supplied spring anchors. Apply pressure and screw in the fixings clockwise, allowing them to bite into the glass wool core of the panel. Generally 150-300mm in from the edge.