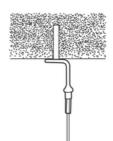

## Step 3

Install suitable fixings into your ceiling substrate and fix the 90 degree eyelet securely into the ceiling. Allow the wire and hanger to dangle freely at its full supplied length to allow for full adjustability.

\*Wires are supplied at 1m length as standard, but available in longer lengths on request.