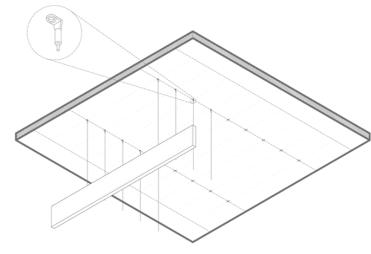

## ADJUSTABLE WIRE HANGERS & SPIRAL FIXINGS

Installation for SilentBaffle is quick and easy and can be completed with basic tools and appropriate fixings for your ceiling substrate. Baffles are simply suspended from wire hangers directly to the soffit or existing ceiling. Spiral hooks fit securely into the top edge of the baffle and 1m adjustable wire hook fixings allow for perfect alignment.

## Step 1

On the top side of the baffle, mark out the locations for the supplied spring anchors. Apply pressure and screw in the fixings clockwise, allowing them to bite into the glass wool core of the panel. Generally 150-300mm in from the edge.

## Step 2

Mark out location on the ceiling where you will install the top eyelet fixings for the adjustable wires. Location should match where the springs have been installed on the baffles.