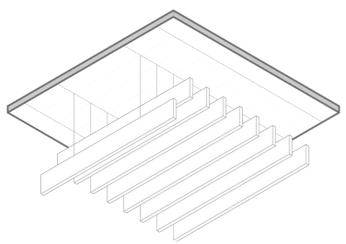

# SilentBaffle

Fabric Wrapped Acoustic Baffles

**About SilentBaffle** 

High performing sound absorbing panels designed to control reverberation and absorb unwanted noise.

Available in custom sizes, endless fabric choices

## **Product Dimensions**

SilentBaffle is available in several sizes, multiple shapes and can be custom made as per your requirements. For custom requests, get in contact with our sales team. Our standard sizes are below. Tolerance is +/- 3mm on all sizes. Fabricated on all sides, with a fabric join line on 3 edges of the baffle.

## ADJUSTABLE WIRE HANGERS & SPIRAL FIXINGS

Installation for SilentBaffle is quick and easy and can be completed with basic tools and appropriate fixings for your ceiling substrate. Baffles are simply suspended from wire hangers directly to the soffit or existing ceiling. Spiral hooks fit securely into the top edge of the baffle and 1m adjustable wire hook fixings allow for perfect alignment.