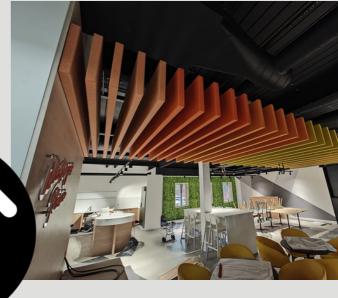

# SilentBaffle

Fabric Wrapped Acoustic Baffles

**About SilentBaffle** 

High performing sound absorbing panels designed to control reverberation and absorb unwanted noise.

Available in custom sizes, endless fabric choices

## **Product Dimensions**

SilentBaffle is available in several sizes, multiple shapes and can be custom made as per your requirements. For custom requests, get in contact with our sales team. Our standard sizes are below. Tolerance is +/- 3mm on all sizes. Fabricated on all sides, with a fabric join line on 3 edges of the baffle.