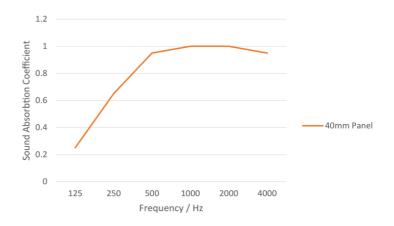

### Acoustic Performance

SilentBaffle 40mm | Class A | NRC 0.95 BS EN ISO 345:2003