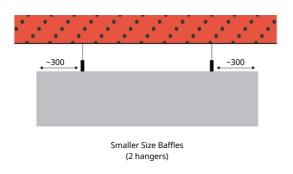

## ADJUSTABLE WIRE HANGERS & SPIRAL FIXINGS

Installation for SilentBaffle is quick and easy and can be completed with basic tools and appropriate fixings for your ceiling substrate. Baffles are simply suspended from wire hangers directly to the soffit or existing ceiling. Spiral hooks fit securely into the top edge of the baffle and 1m adjustable wire hook fixings allow for perfect alignment.

## Step 1

On the top side of the baffle, mark out the locations for the supplied spring anchors. Apply pressure and screw in the fixings clockwise, allowing them to bite into the glass wool core of the panel. Generally 150-300mm in from the edge.

## Step 2

Mark out location on the ceiling where you will install the top eyelet fixings for the adjustable wires. Location should match where the springs have been installed on the baffles.