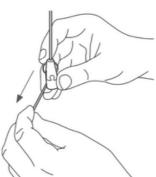

## Step 2

Mark out location on the ceiling where you will install the top eyelet fixings for the adjustable wires. Location should match where the springs have been installed on the baffles.

## Step 3

Install suitable fixings into your ceiling substrate and fix the 90 degree eyelet securely into the ceiling. Allow the wire and hanger to dangle freely at its full supplied length to allow for full adjustability.