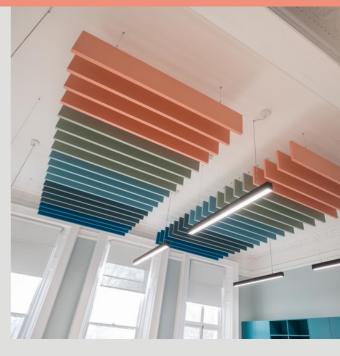

# SilentBaffle

Fabric Wrapped Acoustic Baffles

**About SilentBaffle** 

High performing sound absorbing panels designed to control reverberation and absorb unwanted noise.

Available in custom sizes, endless fabric choices

## **Product Dimensions**

SilentBaffle is available in several sizes, multiple shapes and can be custom made as per your requirements. For custom requests, get in contact with our sales team. Our standard sizes are below. Tolerance is +/- 3mm on all sizes. Fabricated on all sides, with a fabric join line on 3 edges of the baffle.