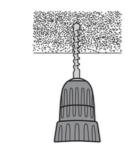

## Step 1

On the top side of the baffle, mark out the locations for the supplied spring anchors. Apply pressure and screw in the fixings clockwise, allowing them to bite into the glass wool core of the panel. Generally 150-300mm in from the edge.