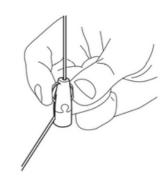

## Step 4

Lift the baffle into place, and clip the wire hangers onto the spiral fixings. Adjust wires up and down to get the raft into the desired position, and level. Once happy with the postioning, excess wire can be snipped off or just tucked up out of sight.