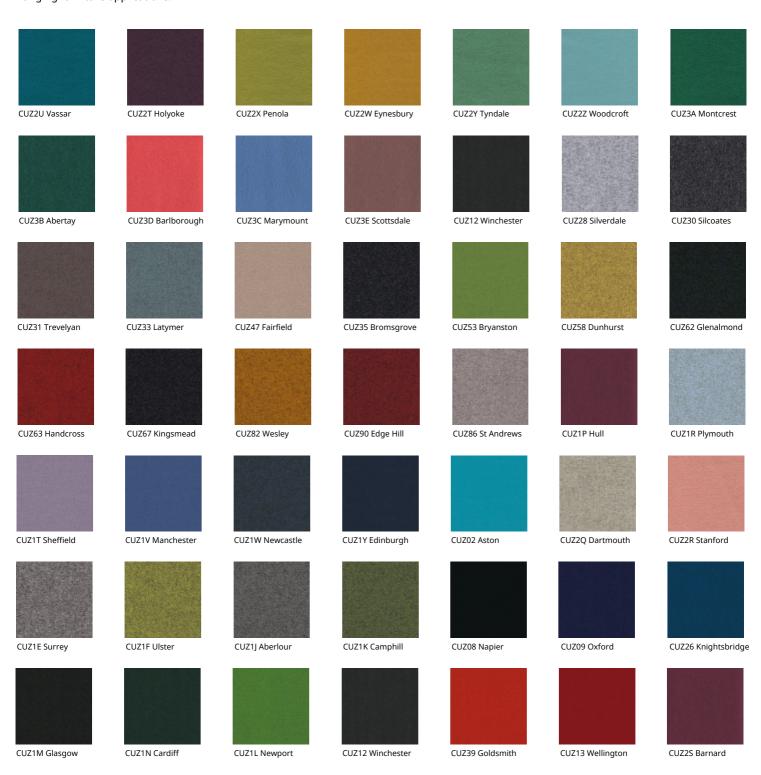

## **Fabric Colours**

#### CAMIRA BLAZER

Blazer is a classic pure new wool upholstery fabric with a billiard cloth felted finish. It is made from premium New Zealand lambswool, where responsible farming provides the highest quality raw material which is soft, clean and bright, which is ideal for spinning, weaving and dyeing. The colour palette is an exciting mix of solids and mélanges across the full colour spectrum, creating a versatile fabric suitable for wideranging furniture applications.