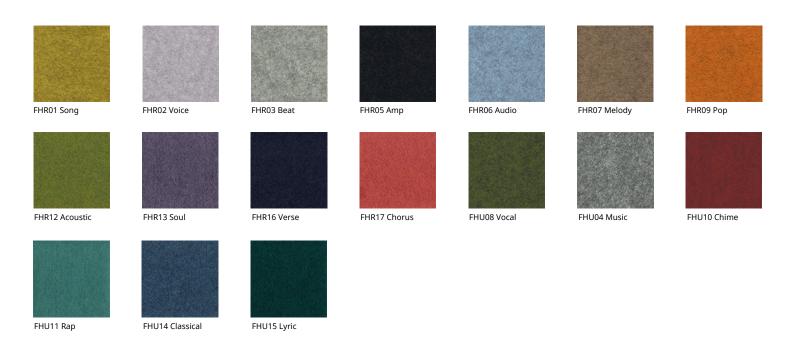

## **Fabric Colours**

### **CAMIRA SONUS**

With a fibre felted finish and an appealing mélange effect, the Sonus range is the ideal accompaniment for a modern interior. An acoustically transparent fabric for use on panels, Sonus is the perfect enhancement for a range of vertical surfaces. The complementary Sonus Etch is available in two understated grey shades, bringing added depth with its subtle embossed lattice design.