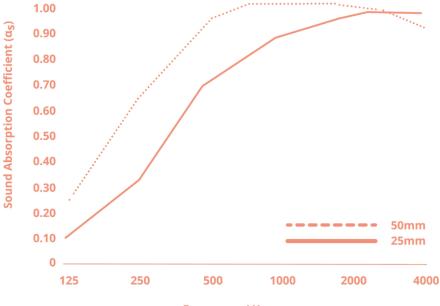

## **ACOUSTIC PERFORMANCE**

| Frequency | 25mm | 50mm |
|-----------|------|------|
| 125       | 0.10 | 0.30 |
| 250       | 0.25 | 0.65 |
| 500       | 0.65 | 0.95 |
| 1000      | 0.85 | 1.00 |
| 2000      | 0.95 | 1.00 |
| 4000      | 0.95 | 0.95 |
| NRC*      | 0.70 | 0.90 |

Frequency / Hz