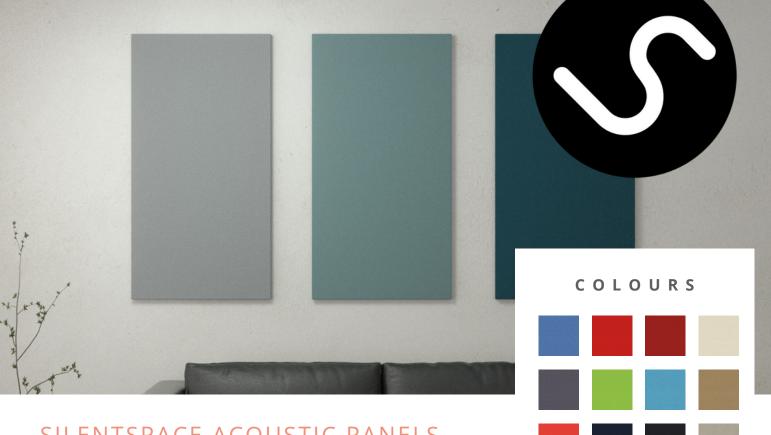

## SILENTSPACE ACOUSTIC PANELS

Pre-manufactured fabric wrapped acoustic panels appropriate for wall or ceiling applications. Wrapped with premium quality fabric, given a thick, durable and pinnable finish to the panel.

## **KEY BENEFITS**

- Outstanding acoustic properties
- Available in 2 thicknesses 25 (Class C) and 40mm (Class A)
- Wide variety of fabric choices Camira Lucia or Sonus as std
- Customisable to any size and shape on request
- Cost-effective and high performing acoustic solution