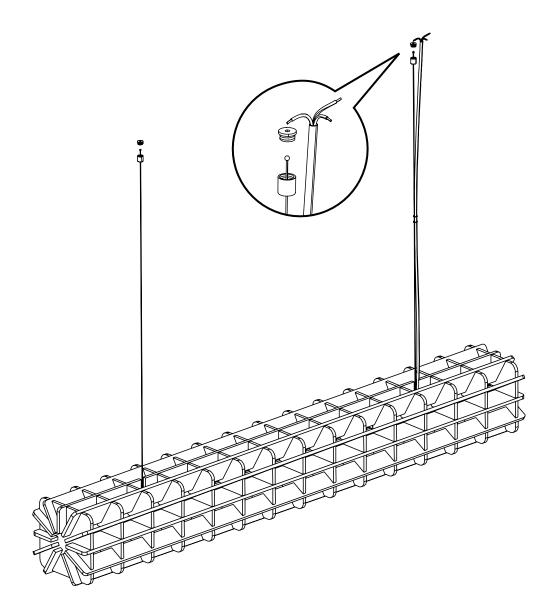

RE:FELT

 $\bigcirc$  Push the 2 steel cables into the cable adjusters on the lampshade and adjust them to the correct height.

(8) Connect to power supply — and you are done!

T +31 (0) 262 062 102 E info@refelt.nl