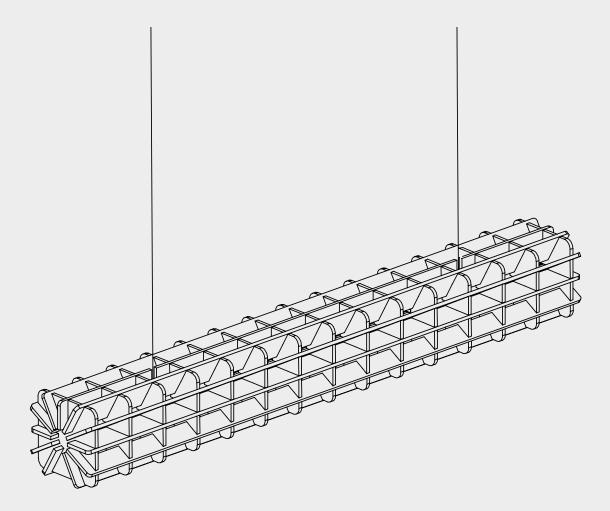

### ABOUT

The design of the Radial lamp was inspired by 3D puzzles from our youth. All elements are cut from a PET felt panel and puzzled into this lamp. Using this technique PET Felt panels enable countless creations and applications. The Radial lamps are constructed with an ABS fluorescent holder and a Philips ProCore 1500 mm LED TL or 5ft LEDtube, single ended Type B, Ballast Bypass.