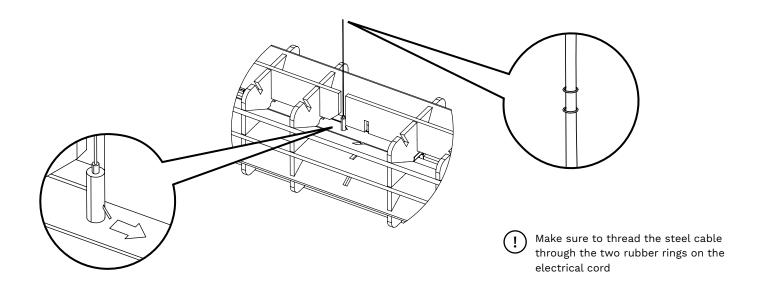

# INTRODUCTION

- Follow the instructions for a safe installation.
- Make sure that the power supply has been turned off before installing or cleaning the product.
- Pay attention to the correct colors when connecting the wires: blue (N), brown or black (L) and protection class I yellow-green (earth wire).
- Maintain interior lighting with a dry cloth or brush.
  Do not use alcohol or any other solvents to clean the product. Keep all electrical components dry. Make sure the power is switched off before cleaning this product.
- If the fixture is mounted on a metal surface, it must be earthed or connected to earthing from the electrical installation.