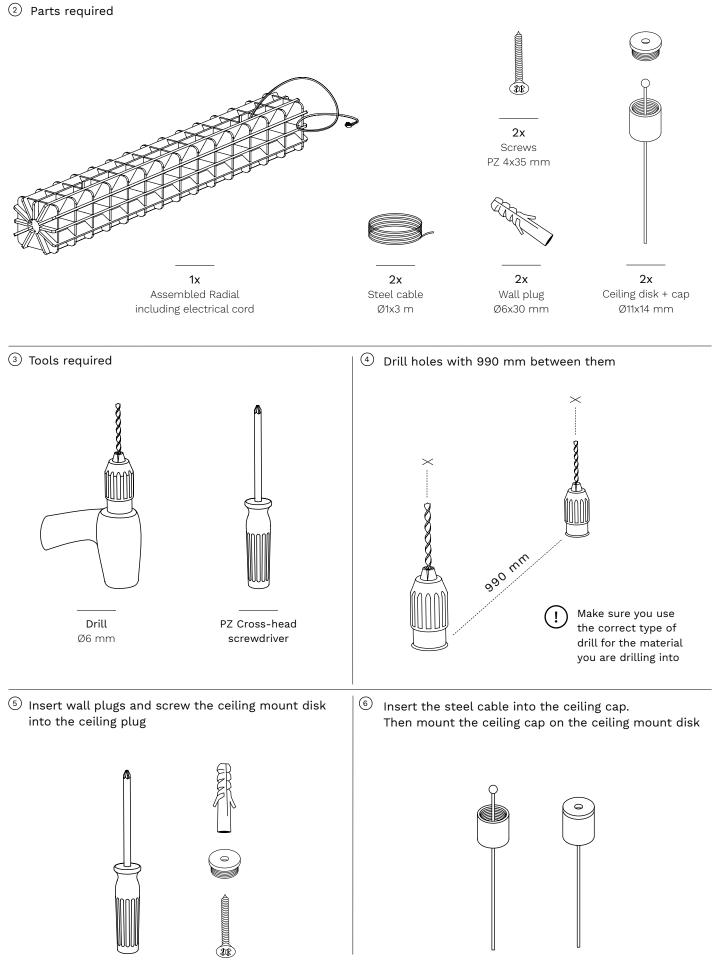

# INTRODUCTION

- Follow the instructions for a safe installation.
- Make sure that the power supply has been turned off before installing or cleaning the product.
- Pay attention to the correct colors when connecting the wires: blue (N), brown or black (L) and protection class I yellow-green (earth wire).
- Maintain interior lighting with a dry cloth or brush.
  Do not use alcohol or any other solvents to clean the product. Keep all electrical components dry. Make sure the power is switched off before cleaning this product.
- If the fixture is mounted on a metal surface, it must be earthed or connected to earthing from the electrical installation.