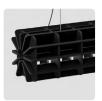

# PET FELT LIGHTING RADIAL PRODUCT SHEET

The design of the Radial lamp was inspired by 3D puzzles from our youth. All elements are cut from a PET felt panel and puzzled into this lamp. The Radial lamps are constructed with an ABS fluorescent holder and a Philips ProCore 1500 mm LED TL.

### **SPECIFICATIONS**

Material

PET Felt

Standard colour option

Dark Grey

Custom colour options

Dark Blue, Dark Green, Green, Lime, Cobalt, Denim, Blue, Sky, Grape, Violet, Frost, Smoke, Black, Grey, Light Grey, Sand, Beige, Marble, White, Yellow, Orange, Honey, Camel, Coconut, Wine, Red, Cinnamon Wire colour Black