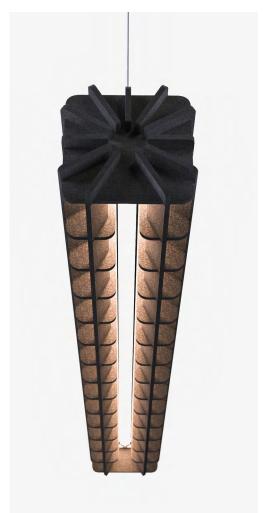

# PET FELT LIGHTING RADIAL PRODUCT SHEET

The design of the Radial lamp was inspired by 3D puzzles from our youth. All elements are cut from a PET felt panel and puzzled into this lamp. The Radial lamps are constructed with an ABS fluorescent holder and a Philips ProCore 1500 mm LED TL.