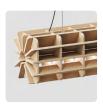

# PET FELT LIGHTING RADIAL PRODUCT SHEET

The design of the Radial lamp was inspired by 3D puzzles from our youth. All elements are cut from a PET felt panel and puzzled into this lamp. The Radial lamps are constructed with an ABS fluorescent holder and a Philips ProCore 1500 mm LED TL.

### PET FELT

PET Felt is made from recycled plastic bottles turned into a soft yet sturdy felt material. It is long lasting, UV stabilized and sound-dampening. PET Felt is both recycled and recyclable.