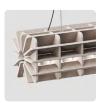

# PET FELT LIGHTING RADIAL PRODUCT SHEET

The design of the Radial lamp was inspired by 3D puzzles from our youth. All elements are cut from a PET felt panel and puzzled into this lamp. The Radial lamps are constructed with an ABS fluorescent holder and a Philips ProCore 1500 mm LED TL.