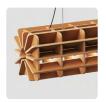

# PET FELT LIGHTING RADIAL PRODUCT SHEET

The design of the Radial lamp was inspired by 3D puzzles from our youth. All elements are cut from a PET felt panel and puzzled into this lamp. The Radial lamps are constructed with an ABS fluorescent holder and a Philips ProCore 1500 mm LED TL.

### **SPECIFICATIONS**

Material

PET Felt

Standard colour option

Dark Grey

Custom colour options

Dark Blue, Dark Green, Green, Lime, Cobalt, Denim, Blue, Sky, Grape, Violet, Frost, Smoke, Black, Grey, Light Grey, Sand, Beige, Marble, White, Yellow, Orange, Honey, Camel, Coconut, Wine, Red, Cinnamon Wire colour Black