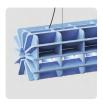

# PET FELT LIGHTING RADIAL PRODUCT SHEET

The design of the Radial lamp was inspired by 3D puzzles from our youth. All elements are cut from a PET felt panel and puzzled into this lamp. The Radial lamps are constructed with an ABS fluorescent holder and a Philips ProCore 1500 mm LED TL.

### **SPECIFICATIONS**

Material

PET Felt

Standard colour option

Dark Grey

Custom colour options

Dark Blue, Dark Green, Green, Lime, Cobalt, Denim, Blue, Sky, Grape, Violet, Frost, Smoke, Black, Grey, Light Grey, Sand, Beige, Marble, White, Yellow, Orange, Honey, Camel, Coconut, Wine, Red, Cinnamon Wire colour Black