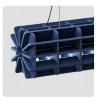

# PET FELT LIGHTING RADIAL PRODUCT SHEET

The design of the Radial lamp was inspired by 3D puzzles from our youth. All elements are cut from a PET felt panel and puzzled into this lamp. The Radial lamps are constructed with an ABS fluorescent holder and a Philips ProCore 1500 mm LED TL.

### **SPECIFICATIONS**

Material

PET Felt

Standard colour option

Dark Grey

Custom colour options

Dark Blue, Dark Green, Green, Lime, Cobalt, Denim, Blue, Sky, Grape, Violet, Frost, Smoke, Black, Grey, Light Grey, Sand, Beige, Marble, White, Yellow, Orange, Honey, Camel, Coconut, Wine, Red, Cinnamon Wire colour Black