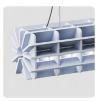

# PET FELT LIGHTING RADIAL PRODUCT SHEET

The design of the Radial lamp was inspired by 3D puzzles from our youth. All elements are cut from a PET felt panel and puzzled into this lamp. The Radial lamps are constructed with an ABS fluorescent holder and a Philips ProCore 1500 mm LED TL.

### **SPECIFICATIONS**

Material

PET Felt

Standard colour option

Dark Grey

Custom colour options

Dark Blue, Dark Green, Green, Lime, Cobalt, Denim, Blue, Sky, Grape, Violet, Frost, Smoke, Black, Grey, Light Grey, Sand, Beige, Marble, White, Yellow, Orange, Honey, Camel, Coconut, Wine, Red, Cinnamon Wire colour Black