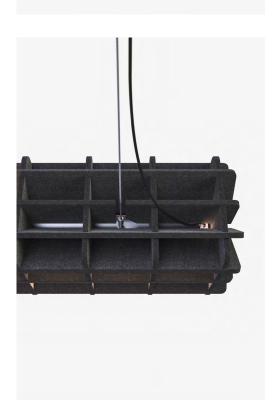

# PET FELT LIGHTING RADIAL PRODUCT SHEET

The design of the Radial lamp was inspired by 3D puzzles from our youth. All elements are cut from a PET felt panel and puzzled into this lamp. The Radial lamps are constructed with an ABS fluorescent holder and a Philips ProCore 1500 mm LED TL.

## **MATERIALS**

Recycled PET bottles

G13 Lampholder

Steel hanging cables 3 m.

PE - lustre terminal

Galvanized steel and screws

PE electrical plug

Philips CorePro1500 mm LED TL 20W 840, 4000 Kelvin