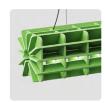

# PET FELT LIGHTING RADIAL PRODUCT SHEET

The design of the Radial lamp was inspired by 3D puzzles from our youth. All elements are cut from a PET felt panel and puzzled into this lamp. The Radial lamps are constructed with an ABS fluorescent holder and a Philips ProCore 1500 mm LED TL.

### **SPECIFICATIONS**

Material

PET Felt

Standard colour option

Dark Grey

Custom colour options

Dark Blue, Dark Green, Green, Lime, Cobalt, Denim, Blue, Sky, Grape, Violet, Frost, Smoke, Black, Grey, Light Grey, Sand, Beige, Marble, White, Yellow, Orange, Honey, Camel, Coconut, Wine, Red, Cinnamon Wire colour Black