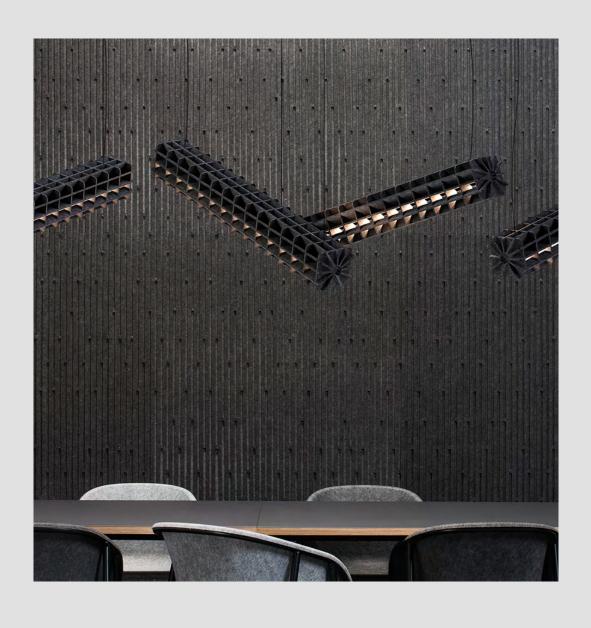

# PET FELT LIGHTING RADIAL PRODUCT SHEET

The design of the Radial lamp was inspired by 3D puzzles from our youth. All elements are cut from a PET felt panel and puzzled into this lamp. The Radial lamps are constructed with an ABS fluorescent holder and a Philips ProCore 1500 mm LED TL.

### **SPECIFICATIONS**

Material

PET Felt

Standard colour option

Dark Grey

Custom colour options

Dark Blue, Dark Green, Green, Lime, Cobalt, Denim, Blue, Sky, Grape, Violet, Frost, Smoke, Black, Grey, Light Grey, Sand, Beige, Marble, White, Yellow, Orange, Honey, Camel, Coconut, Wine, Red, Cinnamon Wire colour Black

## **MATERIALS**

Recycled PET bottles

G13 Lampholder

Steel hanging cables 3 m.

PE - lustre terminal

Galvanized steel and screws

PE electrical plug

Philips CorePro1500 mm LED TL 20W 840, 4000 Kelvin

### PET FELT

PET Felt is made from recycled plastic bottles turned into a soft yet sturdy felt material. It is long lasting, UV stabilized and sound-dampening. PET Felt is both recycled and recyclable.