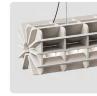

# PET FELT LIGHTING RADIAL PRODUCT SHEET

The design of the Radial lamp was inspired by 3D puzzles from our youth. All elements are cut from a PET felt panel and puzzled into this lamp. The Radial lamps are constructed with an ABS fluorescent holder and a Philips ProCore 1500 mm LED TL.