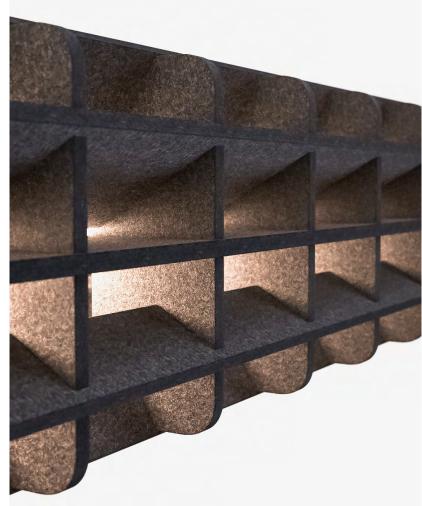

# PET FELT LIGHTING RADIAL PRODUCT SHEET

The design of the Radial lamp was inspired by 3D puzzles from our youth. All elements are cut from a PET felt panel and puzzled into this lamp. The Radial lamps are constructed with an ABS fluorescent holder and a Philips ProCore 1500 mm LED TL.

### PET FELT

PET Felt is made from recycled plastic bottles turned into a soft yet sturdy felt material. It is long lasting, UV stabilized and sound-dampening. PET Felt is both recycled and recyclable.