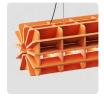

# PET FELT LIGHTING RADIAL PRODUCT SHEET

The design of the Radial lamp was inspired by 3D puzzles from our youth. All elements are cut from a PET felt panel and puzzled into this lamp. The Radial lamps are constructed with an ABS fluorescent holder and a Philips ProCore 1500 mm LED TL.

### **SPECIFICATIONS**

Material

PET Felt

Standard colour option

Dark Grey

Custom colour options

Dark Blue, Dark Green, Green, Lime, Cobalt, Denim, Blue, Sky, Grape, Violet, Frost, Smoke, Black, Grey, Light Grey, Sand, Beige, Marble, White, Yellow, Orange, Honey, Camel, Coconut, Wine, Red, Cinnamon Wire colour Black