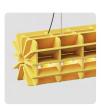

# PET FELT LIGHTING RADIAL PRODUCT SHEET

The design of the Radial lamp was inspired by 3D puzzles from our youth. All elements are cut from a PET felt panel and puzzled into this lamp. The Radial lamps are constructed with an ABS fluorescent holder and a Philips ProCore 1500 mm LED TL.

### **SPECIFICATIONS**

Material

PET Felt

Standard colour option

Dark Grey

Custom colour options

Dark Blue, Dark Green, Green, Lime, Cobalt, Denim, Blue, Sky, Grape, Violet, Frost, Smoke, Black, Grey, Light Grey, Sand, Beige, Marble, White, Yellow, Orange, Honey, Camel, Coconut, Wine, Red, Cinnamon Wire colour Black