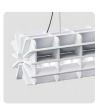

# PET FELT LIGHTING RADIAL PRODUCT SHEET

The design of the Radial lamp was inspired by 3D puzzles from our youth. All elements are cut from a PET felt panel and puzzled into this lamp. The Radial lamps are constructed with an ABS fluorescent holder and a Philips ProCore 1500 mm LED TL.

### **SPECIFICATIONS**

Material

PET Felt

Standard colour option

Dark Grey

Custom colour options

Dark Blue, Dark Green, Green, Lime, Cobalt, Denim, Blue, Sky, Grape, Violet, Frost, Smoke, Black, Grey, Light Grey, Sand, Beige, Marble, White, Yellow, Orange, Honey, Camel, Coconut, Wine, Red, Cinnamon Wire colour Black