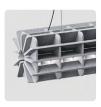

# PET FELT LIGHTING RADIAL PRODUCT SHEET

The design of the Radial lamp was inspired by 3D puzzles from our youth. All elements are cut from a PET felt panel and puzzled into this lamp. The Radial lamps are constructed with an ABS fluorescent holder and a Philips ProCore 1500 mm LED TL.