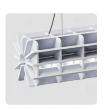

# PET FELT LIGHTING RADIAL PRODUCT SHEET

The design of the Radial lamp was inspired by 3D puzzles from our youth. All elements are cut from a PET felt panel and puzzled into this lamp. The Radial lamps are constructed with an ABS fluorescent holder and a Philips ProCore 1500 mm LED TL.

### **SPECIFICATIONS**

Material

PET Felt

Standard colour option

Dark Grey

Custom colour options

Dark Blue, Dark Green, Green, Lime, Cobalt, Denim, Blue, Sky, Grape, Violet, Frost, Smoke, Black, Grey, Light Grey, Sand, Beige, Marble, White, Yellow, Orange, Honey, Camel, Coconut, Wine, Red, Cinnamon Wire colour Black