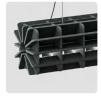

# PET FELT LIGHTING RADIAL PRODUCT SHEET

The design of the Radial lamp was inspired by 3D puzzles from our youth. All elements are cut from a PET felt panel and puzzled into this lamp. The Radial lamps are constructed with an ABS fluorescent holder and a Philips ProCore 1500 mm LED TL.

### **SPECIFICATIONS**

Material

PET Felt

Standard colour option

Dark Grey

Custom colour options

Dark Blue, Dark Green, Green, Lime, Cobalt, Denim, Blue, Sky, Grape, Violet, Frost, Smoke, Black, Grey, Light Grey, Sand, Beige, Marble, White, Yellow, Orange, Honey, Camel, Coconut, Wine, Red, Cinnamon Wire colour Black