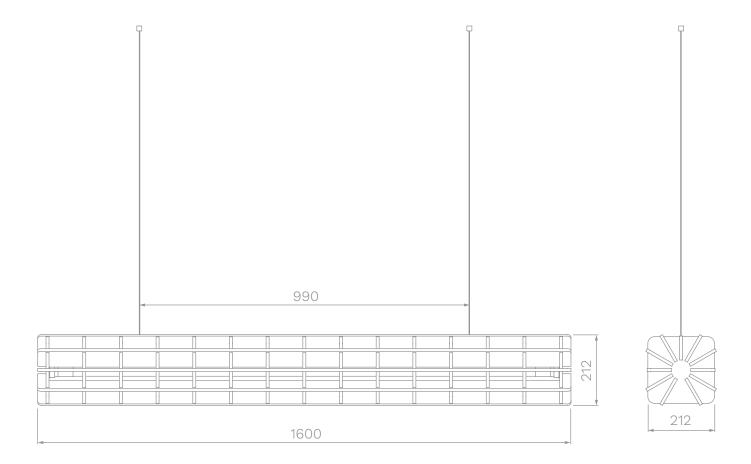

# MEASUREMENTS

Total weight per package 10 kg Package size

1610 mm x 23 mm x 23 mm

E info@refelt.nl