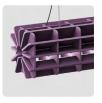

# PET FELT LIGHTING RADIAL PRODUCT SHEET

The design of the Radial lamp was inspired by 3D puzzles from our youth. All elements are cut from a PET felt panel and puzzled into this lamp. The Radial lamps are constructed with an ABS fluorescent holder and a Philips ProCore 1500 mm LED TL.

### **SPECIFICATIONS**

Material

PET Felt

Standard colour option

Dark Grey

Custom colour options

Dark Blue, Dark Green, Green, Lime, Cobalt, Denim, Blue, Sky, Grape, Violet, Frost, Smoke, Black, Grey, Light Grey, Sand, Beige, Marble, White, Yellow, Orange, Honey, Camel, Coconut, Wine, Red, Cinnamon Wire colour Black