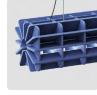

# PET FELT LIGHTING RADIAL PRODUCT SHEET

The design of the Radial lamp was inspired by 3D puzzles from our youth. All elements are cut from a PET felt panel and puzzled into this lamp. The Radial lamps are constructed with an ABS fluorescent holder and a Philips ProCore 1500 mm LED TL.

### **SPECIFICATIONS**

Material

PET Felt

Standard colour option

Dark Grey

Custom colour options

Dark Blue, Dark Green, Green, Lime, Cobalt, Denim, Blue, Sky, Grape, Violet, Frost, Smoke, Black, Grey, Light Grey, Sand, Beige, Marble, White, Yellow, Orange, Honey, Camel, Coconut, Wine, Red, Cinnamon Wire colour Black