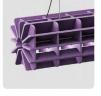

# PET FELT LIGHTING RADIAL PRODUCT SHEET

The design of the Radial lamp was inspired by 3D puzzles from our youth. All elements are cut from a PET felt panel and puzzled into this lamp. The Radial lamps are constructed with an ABS fluorescent holder and a Philips ProCore 1500 mm LED TL.

### **SPECIFICATIONS**

Material

PET Felt

Standard colour option

Dark Grey

Custom colour options

Dark Blue, Dark Green, Green, Lime, Cobalt, Denim, Blue, Sky, Grape, Violet, Frost, Smoke, Black, Grey, Light Grey, Sand, Beige, Marble, White, Yellow, Orange, Honey, Camel, Coconut, Wine, Red, Cinnamon Wire colour Black