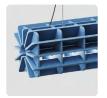

# PET FELT LIGHTING RADIAL PRODUCT SHEET

The design of the Radial lamp was inspired by 3D puzzles from our youth. All elements are cut from a PET felt panel and puzzled into this lamp. The Radial lamps are constructed with an ABS fluorescent holder and a Philips ProCore 1500 mm LED TL.

### **SPECIFICATIONS**

Material

PET Felt

Standard colour option

Dark Grey

Custom colour options

Dark Blue, Dark Green, Green, Lime, Cobalt, Denim, Blue, Sky, Grape, Violet, Frost, Smoke, Black, Grey, Light Grey, Sand, Beige, Marble, White, Yellow, Orange, Honey, Camel, Coconut, Wine, Red, Cinnamon Wire colour Black