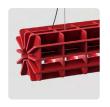

# PET FELT LIGHTING RADIAL PRODUCT SHEET

The design of the Radial lamp was inspired by 3D puzzles from our youth. All elements are cut from a PET felt panel and puzzled into this lamp. The Radial lamps are constructed with an ABS fluorescent holder and a Philips ProCore 1500 mm LED TL.

### PET FELT

PET Felt is made from recycled plastic bottles turned into a soft yet sturdy felt material. It is long lasting, UV stabilized and sound-dampening. PET Felt is both recycled and recyclable.