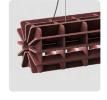

# PET FELT LIGHTING RADIAL PRODUCT SHEET

The design of the Radial lamp was inspired by 3D puzzles from our youth. All elements are cut from a PET felt panel and puzzled into this lamp. The Radial lamps are constructed with an ABS fluorescent holder and a Philips ProCore 1500 mm LED TL.

### PET FELT

PET Felt is made from recycled plastic bottles turned into a soft yet sturdy felt material. It is long lasting, UV stabilized and sound-dampening. PET Felt is both recycled and recyclable.