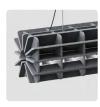

# PET FELT LIGHTING RADIAL PRODUCT SHEET

The design of the Radial lamp was inspired by 3D puzzles from our youth. All elements are cut from a PET felt panel and puzzled into this lamp. The Radial lamps are constructed with an ABS fluorescent holder and a Philips ProCore 1500 mm LED TL.

### **SPECIFICATIONS**

Material

PET Felt

Standard colour option

Dark Grey

Custom colour options

Dark Blue, Dark Green, Green, Lime, Cobalt, Denim, Blue, Sky, Grape, Violet, Frost, Smoke, Black, Grey, Light Grey, Sand, Beige, Marble, White, Yellow, Orange, Honey, Camel, Coconut, Wine, Red, Cinnamon Wire colour Black