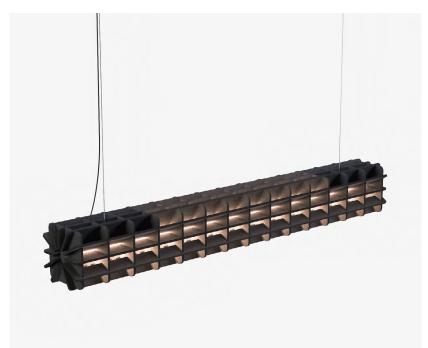

# PET FELT LIGHTING RADIAL PRODUCT SHEET

The design of the Radial lamp was inspired by 3D puzzles from our youth. All elements are cut from a PET felt panel and puzzled into this lamp. The Radial lamps are constructed with an ABS fluorescent holder and a Philips ProCore 1500 mm LED TL.