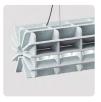

# PET FELT LIGHTING RADIAL PRODUCT SHEET

The design of the Radial lamp was inspired by 3D puzzles from our youth. All elements are cut from a PET felt panel and puzzled into this lamp. The Radial lamps are constructed with an ABS fluorescent holder and a Philips ProCore 1500 mm LED TL.