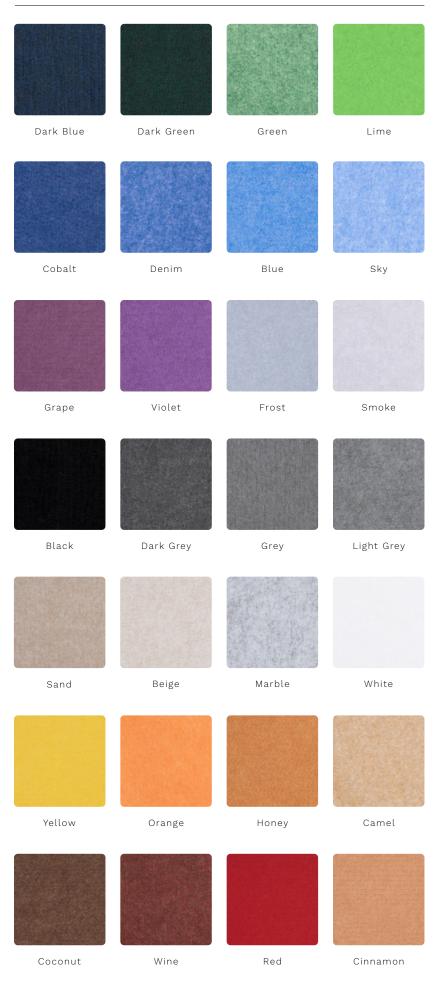

# SPECIFICATIONS

- Available in 28 colours, available from stock
- Made from recycled plastic bottles
- Excellent acoustic properties
- Prices are exclusive of VAT

| Baffles          | PET Felt             |
|------------------|----------------------|
| EasyGrid         | Steel (Black)        |
| Size             | 2400 x 1800 x 260 mm |
| Total weight     | 17.11 kg             |
| Reaction to fire | B-s1, d0             |
| classification   |                      |

#### PET FELT

PET Felt is made from recycled plastic bottles. A fiber is made from the finely ground bottles and this creates a soft, but sturdy felt. It lasts a long time, is easy to maintain and dampens noise. PET Felt can also be recycled. The PET Felt is available in 28 colours and fits into any interior.

# COLOURS

(!)

Slight colour deviations can occur since the PET Felt panels are made from recycled fibers. The panels have a frontside and a backside because the fibers are differently orientated on both sides, the nap direction. Keep in mind to apply the panels in the same direction and use the same side during the installation to avoid alterations in appearance.

# AVAILABLE IN 28 COLOUR BLENDS