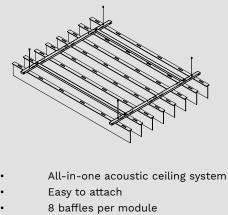

# ACOUSTIC BAFFLES PET STRAIGHT

ReFelt Acoustic Baffles Straight offer a complete solution for acoustic ceiling systems. The Acoustic Baffles absorb the sound and thus counteract reverberation.