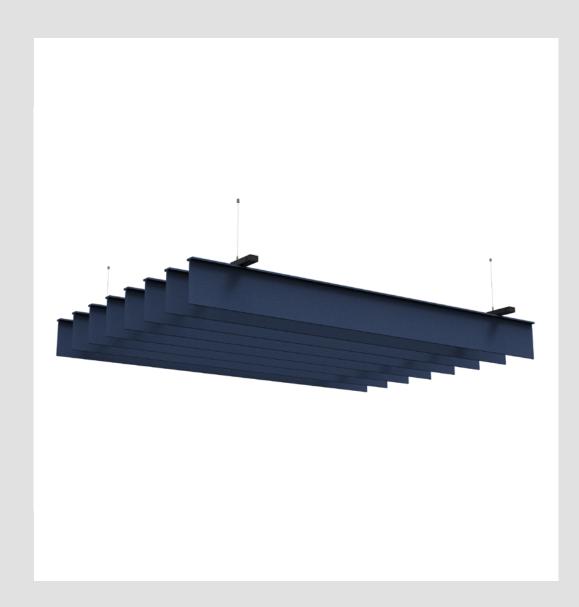

# ACOUSTIC BAFFLES **STRAIGHT** 2400 X 1800

ReFelt provides acoustic PET Felt panels that are made from recycled plastic bottles. It is a soft yet strong and durable material. Offering incredible sound-dampening qualities and aesthetically many possibilities.

# ACOUSTIC BAFFLES PET STRAIGHT

ReFelt Acoustic Baffles Straight offer a complete solution for acoustic ceiling systems. The Acoustic Baffles absorb the sound and thus counteract reverberation.