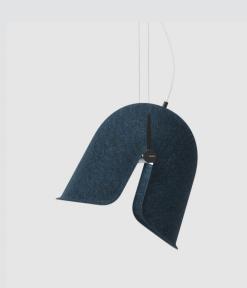

# 

+31(0) 268 200 360 sales@devorm.nl | devorm.nl Pivot lamp features an aluminium rail with split PET Felt cap around it. Thanks to the rotatable fixture, the cap can be set into 5 positions to adjust the direction of light. Combining inherent flexibility with a playful and dynamic appearance, Pivot is suitable for various contexts in offices, restaurants and social spaces.