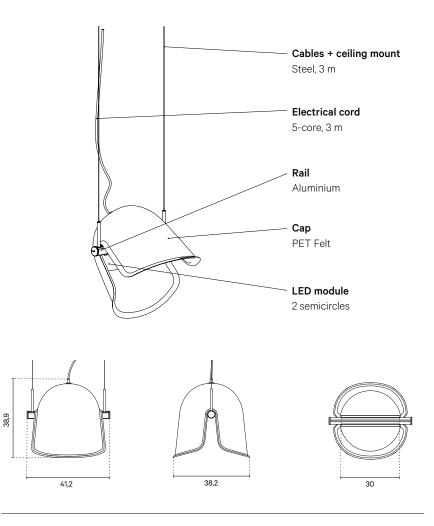

## **Product overview**

#### Rail

Black anodised

### Electrical cord

Transparent