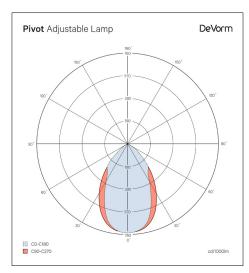

# Specifications

| Weight                                                    | 2.9 kg                     |
|-----------------------------------------------------------|----------------------------|
| Voltage                                                   | 110V - 240V                |
| Power                                                     | 25W                        |
| Colour temperature                                        | Warm white / Neutral white |
|                                                           | (3000K / 4000K)            |
| CRI                                                       | >80                        |
| Dimmable                                                  | DALI dimmable              |
| Light output                                              | 1800 Lm*                   |
| * light output may yany depending on the lampshade colour |                            |