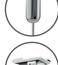

# FEATURES / BENEFITS

- Simple one handed operation for easy adjustment
- · Contemporary design to compliment the overall suspension
- Extensive range of ceiling fixures allowing installation in most locations
- Integrated Side Hook with 4,5 mm clearance
- Supplied in convenient, ready-to-use kits in lengths up to 10 m as standard
- Uses 1,5 mm wire rope to make the suspension as discreet as possible
- Side wire exit

#### **SPECIFICATION**

| Dimension | А  | В    | С  | D   |
|-----------|----|------|----|-----|
| Size (mm) | 16 | 47,5 | 16 | 4,5 |