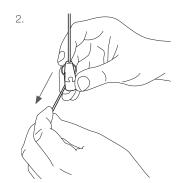

Designed for architectural lighting suspensions, signage, acoustic baffles and all other installations where aesthetics are important.

# FEATURES / BENEFITS

- Simple one handed operation for easy adjustment
- · Contemporary design to compliment the overall suspension
- Extensive range of ceiling fixures allowing installation in most locations
- Integrated Side Hook with 4,5 mm clearance
- Supplied in convenient, ready-to-use kits in lengths up to 10 m as standard
- Uses 1,5 mm wire rope to make the suspension as discreet as possible
- Side wire exit



# **INSTALLATION & ADJUSTMENT**











#### **SPECIFICATION**





| Dimension | А  | В    | С  | D   |
|-----------|----|------|----|-----|
| Size (mm) | 16 | 47,5 | 16 | 4,5 |

# AVAILABLE END FIXINGS







For more options on available end fixings please contact us or visit www.gripple.com

# SUBMITTAL INFORMATION

### **Load Rating:**

15 kg @ 5:1 safety factor

### Material:

**Housing** - Zinc Alloy (EN 12844 ZP2)

Roller - Brass (BSEN 12164)

Spring - Acetal (POM) Plating - Bright Nickel Plating (BS 4758)

PI-ANGEL-HOOK-ENG-EU Published 06/2019

www.gripple.com