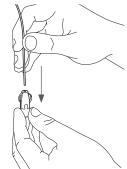

Designed for architectural lighting suspensions, signage, acoustic baffles and all other installations where aesthetics are important.

# FEATURES / BENEFITS

- Simple one handed operation for easy adjustment
- · Contemporary design to compliment the overall suspension
- Extensive range of ceiling fixures allowing installation in most locations
- Integrated Side Hook with 4,5 mm clearance
- Supplied in convenient, ready-to-use kits in lengths up to 10 m as standard
- Uses 1,5 mm wire rope to make the suspension as discreet as possible
- Side wire exit



# **INSTALLATION & ADJUSTMENT**











#### **SPECIFICATION**





| Dimension | А  | В    | С  | D   |
|-----------|----|------|----|-----|
| Size (mm) | 16 | 47,5 | 16 | 4,5 |

# AVAILABLE END FIXINGS







For more options on available end fixings please contact us or visit www.gripple.com

# SUBMITTAL INFORMATION

### **Load Rating:**

15 kg @ 5:1 safety factor

### Material:

**Housing** - Zinc Alloy (EN 12844 ZP2)

Roller - Brass (BSEN 12164)

Spring - Acetal (POM) Plating - Bright Nickel Plating (BS 4758)

PI-ANGEL-HOOK-ENG-EU Published 06/2019

www.gripple.com