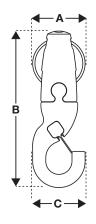

#### **SPECIFICATION**

| Dimension | А  | В    | С  | D   |
|-----------|----|------|----|-----|
| Size (mm) | 16 | 47,5 | 16 | 4,5 |