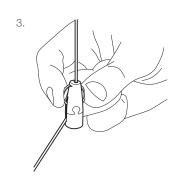

Designed for architectural lighting suspensions, signage, acoustic baffles and all other installations where aesthetics are important.

# FEATURES / BENEFITS

- Simple one handed operation for easy adjustment
- · Contemporary design to compliment the overall suspension
- Extensive range of ceiling fixures allowing installation in most locations
- Integrated Side Hook with 4,5 mm clearance
- Supplied in convenient, ready-to-use kits in lengths up to 10 m as standard
- Uses 1,5 mm wire rope to make the suspension as discreet as possible
- Side wire exit



# **INSTALLATION & ADJUSTMENT**











#### **SPECIFICATION**





| Dimension | А  | В    | С  | D   |
|-----------|----|------|----|-----|
| Size (mm) | 16 | 47,5 | 16 | 4,5 |

# AVAILABLE END FIXINGS







For more options on available end fixings please contact us or visit www.gripple.com

# SUBMITTAL INFORMATION

### **Load Rating:**

15 kg @ 5:1 safety factor

### Material:

**Housing** - Zinc Alloy (EN 12844 ZP2)

Roller - Brass (BSEN 12164)

Spring - Acetal (POM) Plating - Bright Nickel Plating (BS 4758)

PI-ANGEL-HOOK-ENG-EU Published 06/2019

www.gripple.com