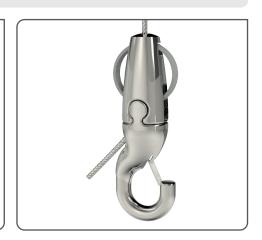

Designed for architectural lighting suspensions, signage, acoustic baffles and all other installations where aesthetics are important.

# FEATURES / BENEFITS

- Simple one handed operation for easy adjustment
- · Contemporary design to compliment the overall suspension
- Extensive range of ceiling fixures allowing installation in most locations
- Integrated Side Hook with 4,5 mm clearance
- Supplied in convenient, ready-to-use kits in lengths up to 10 m as standard
- Uses 1,5 mm wire rope to make the suspension as discreet as possible
- Side wire exit