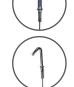

# **INSTALLATION & ADJUSTMENT**

# FEATURES / BENEFITS

- Simple one handed operation for easy adjustment
- · Contemporary design to compliment the overall suspension
- Extensive range of ceiling fixures allowing installation in most locations
- Integrated Side Hook with 4,5 mm clearance
- Supplied in convenient, ready-to-use kits in lengths up to 10 m as standard
- Uses 1,5 mm wire rope to make the suspension as discreet as possible
- Side wire exit