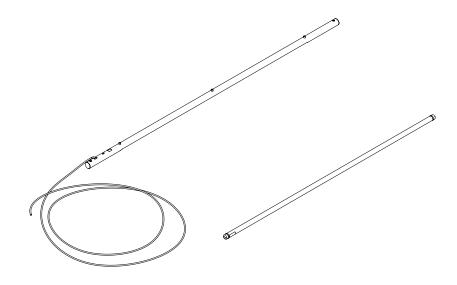

#### Parts required

Wall plug Ø6x30mm 4x

Screws PZ 4X35 mm 4x

Adjuster

Lighttubes

2x

Screws M6X16 6x

4x

Ceiling mount Ø11x14 mm 4x

Countersunk washer M6 6x

0-ring 8x

LED tubes

2x

Mute Flow Floating Panel