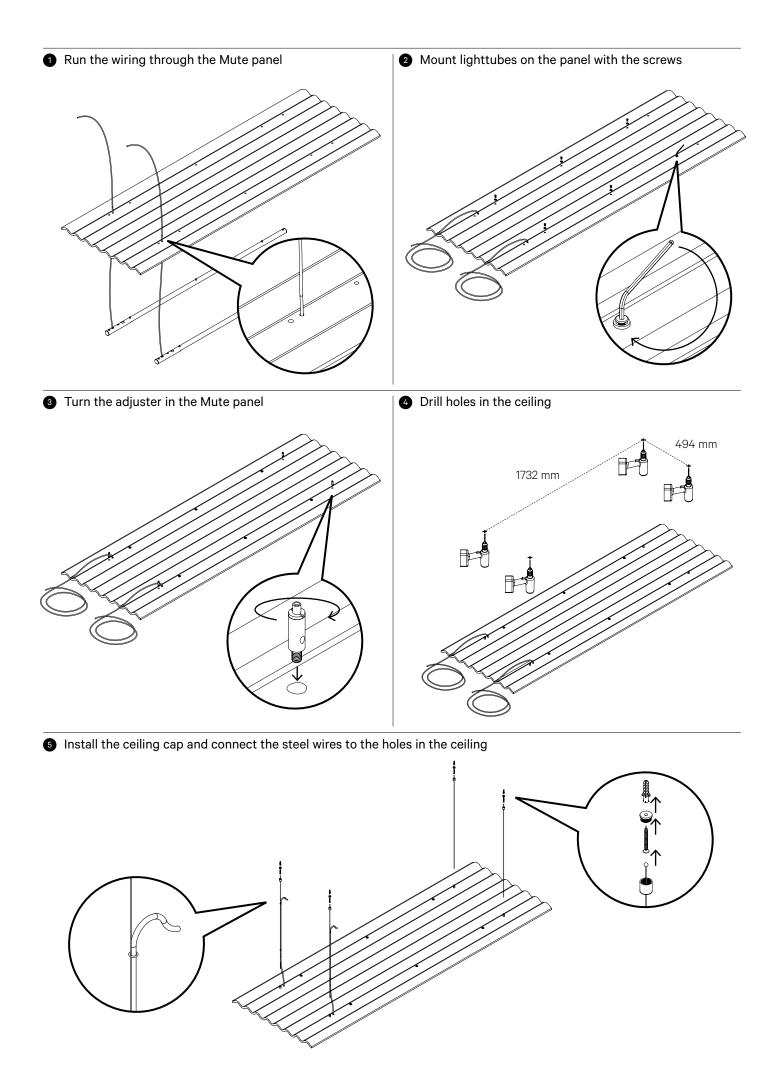

# Mute Flow Floating Light Installation Guide

Drill Ø6 mm

Allen Key BZK 4

Flathead Screwdriver

#### Parts required

Wall plug Ø6x30mm 4x

Screws PZ 4X35 mm 4x

Adjuster

Lighttubes

2x

Screws M6X16 6x

4x

Ceiling mount Ø11x14 mm 4x

Countersunk washer M6 6x

0-ring 8x

LED tubes

2x

Mute Flow Floating Panel