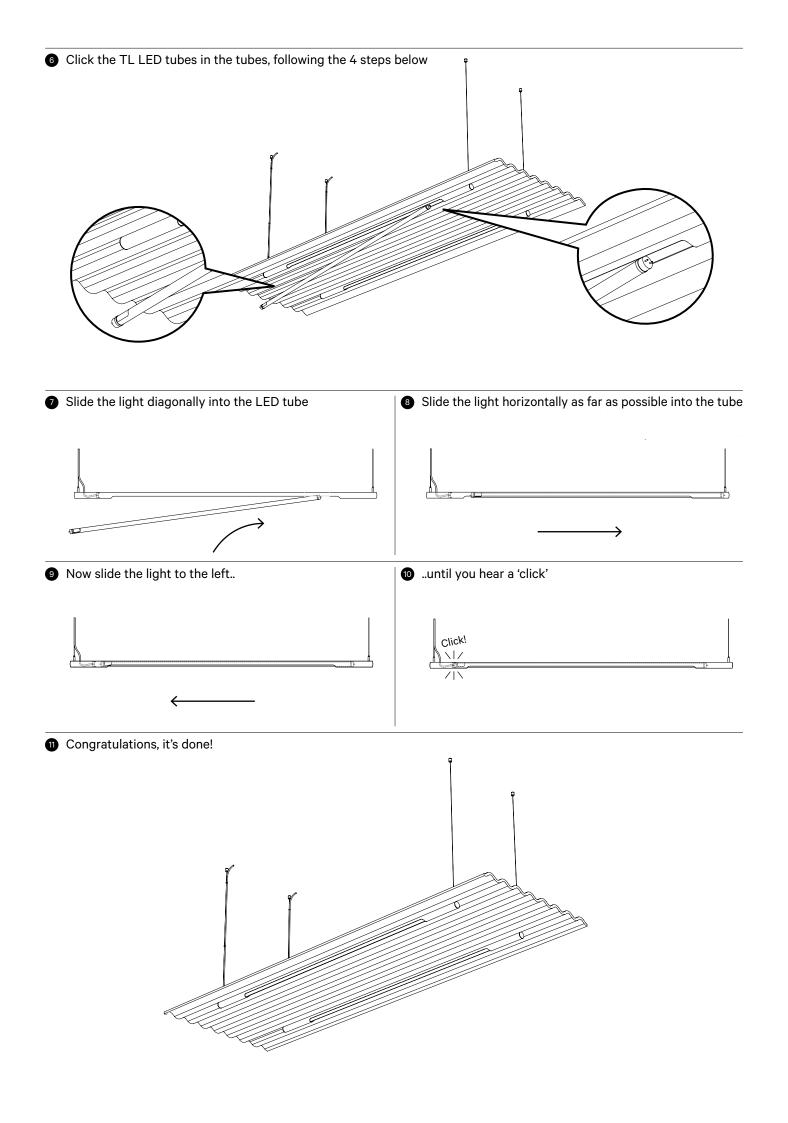

# Mute Flow Floating Light Installation Guide

Drill Ø6 mm

Allen Key BZK 4

Flathead Screwdriver

#### Parts required

Wall plug Ø6x30mm 4x

Screws PZ 4X35 mm 4x

Adjuster

Lighttubes

2x

Screws M6X16 6x

4x

Ceiling mount Ø11x14 mm 4x

Countersunk washer M6 6x

0-ring 8x

LED tubes

2x

Mute Flow Floating Panel