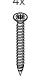

#### Parts required

Wall plug Ø6x30mm 4x

Screws PZ 4X35 mm 4x

Adjuster

Lighttubes

2x

Screws M6X16 6x

4x