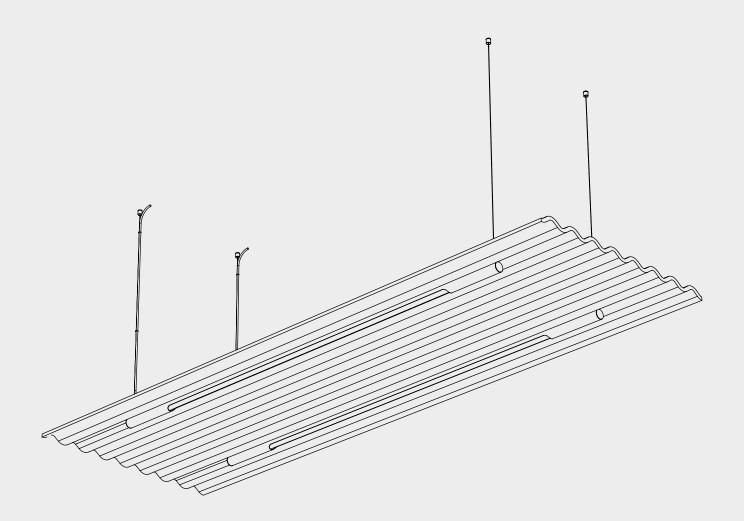

#### Parts required

Wall plug Ø6x30mm 4x

Screws PZ 4X35 mm 4x

Adjuster

Lighttubes

2x

Screws M6X16 6x

4x

Ceiling mount Ø11x14 mm 4x

Countersunk washer M6 6x

0-ring 8x

LED tubes

2x

Mute Flow Floating Panel