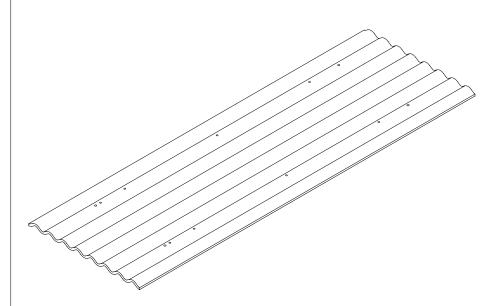

Ceiling mount Ø11x14 mm 4x

Countersunk washer M6 6x

0-ring 8x

LED tubes

2x

Mute Flow Floating Panel