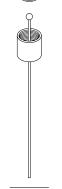

#### Parts required

Wall plug Ø6x30mm 4x

Screws PZ 4X35 mm 4x

Adjuster

Lighttubes

2x

Screws M6X16 6x

4x

Ceiling mount Ø11x14 mm 4x

Countersunk washer M6 6x

0-ring 8x

LED tubes

2x

Mute Flow Floating Panel