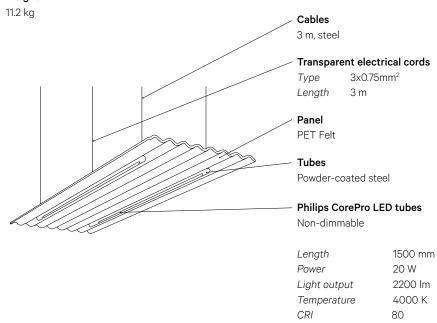

#### Product overview

# Weight

### **Specifications**

220-240V Voltage Frequency 50-60 Hz IP Rating IP20 Socket 2 x G13

+31(0) 268 200 360 DeVorm sales@devorm.nl | devorm.nl

Mute Flow Floating Light is a two-in-one solution for acoustics and illumination. The panel is ceiling-suspended and equipped with two LED lamps. Made from sound-dampening PET Felt material, Mute Flow Floating Light minimises floor-to-ceiling slap echo in open-plan offices, public spaces and restaurants. Choose from eleven unique PET Felt blends and many custom colours for the tubes.