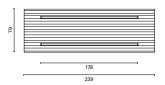

020 (Green) / RAL 7015 (Dark Grey) / RAL 7033 (Olive) RAL 7044 (Beige) / RAL 7045 (Light Grey) / RAL 8014 (Brown) RAL 9011 (Graphite Black)

\*Fine texture finishes are ton sur ton with PET Felt colours.

### **Specifications**

220-240V Voltage Frequency 50-60 Hz IP Rating IP20 Socket 2 x G13

+31(0) 268 200 360 DeVorm sales@devorm.nl | devorm.nl

Mute Flow Floating Light is a two-in-one solution for acoustics and illumination. The panel is ceiling-suspended and equipped with two LED lamps. Made from sound-dampening PET Felt material, Mute Flow Floating Light minimises floor-to-ceiling slap echo in open-plan offices, public spaces and restaurants. Choose from eleven unique PET Felt blends and many custom colours for the tubes.

#### Designed by De Vorm

#### Product overview

# Weight









#### Care & Maintenance

For regular care, we recommend dusting or vacuuming PET Felt occasionally. Most stains can be easily cleaned with water. It is advised to dab the contaminated surface with a dry cloth while it is wet. Do not rub PET Felt to avoid excessive pilling and let the material dry naturally. If water is not sufficient, stubborn stains can be removed with professional cleaning products like the James cleaning set.

#### Downloads

3D files, technical drawings and Hi-Res images are available in the Download Library at devorm.nl

## Additional information

You can find further maintenance recommendations, warranty terms and corporate information in the Information bank at devorm.nl