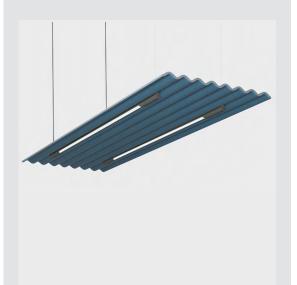

# **Mute Flow Floating Light**

# PET Felt Acoustic Panel

- made from recycled PET bottles
- sound-dampening effect
- includes two LED tubes
- cable length can be customised
- suitable for contract use

### **Specifications**

220-240V Voltage Frequency 50-60 Hz IP Rating IP20 Socket 2 x G13

+31(0) 268 200 360 DeVorm sales@devorm.nl | devorm.nl

Mute Flow Floating Light is a two-in-one solution for acoustics and illumination. The panel is ceiling-suspended and equipped with two LED lamps. Made from sound-dampening PET Felt material, Mute Flow Floating Light minimises floor-to-ceiling slap echo in open-plan offices, public spaces and restaurants. Choose from eleven unique PET Felt blends and many custom colours for the tubes.

#### Product overview