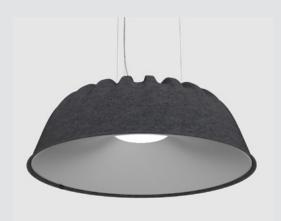

# **Fost Large**

## PET Felt Acoustic Lamp

- made from recycled PET bottles
- gentle sound-dampening effect
- cable and cord length can be customised
- comes with an embedded LED module
- available in two colour temperatures
- DALI dimmable

+31(0) 268 200 360 sales@devorm.nl | devorm.nl Fost Large offers a combined solution for acoustics and illumination. The lamp comes with an impressive Ø118 cm lampshade and a spheric LED module, casting high-quality, dimmable light. A bold ribbed pattern on the outside and a soft fabric on the inside create a contrasting visual effect. With 11 colours to choose from, Fost Large meets the functional and aesthetic needs of any interior.