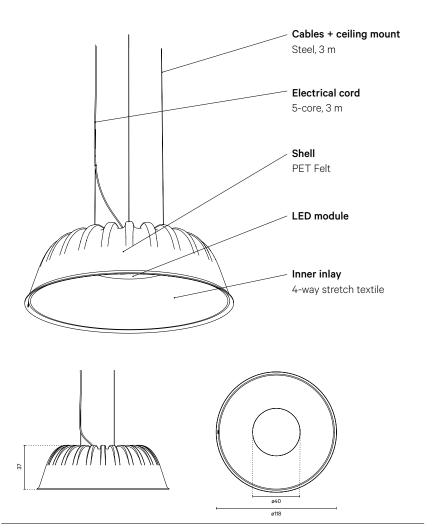

### **Product overview**

+31(0) 268 200 360 sales@devorm.nl | devorm.nl Fost Large offers a combined solution for acoustics and illumination. The lamp comes with an impressive Ø118 cm lampshade and a spheric LED module, casting high-quality, dimmable light. A bold ribbed pattern on the outside and a soft fabric on the inside create a contrasting visual effect. With 11 colours to choose from, Fost Large meets the functional and aesthetic needs of any interior.