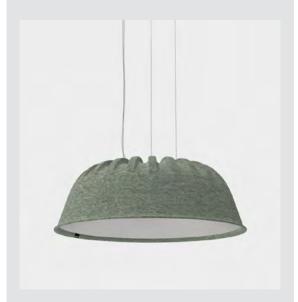

# PET Felt Acoustic Lamp

- made from recycled PET bottles
- gentle sound-dampening effect
- cable and cord length can be customised
- comes with an embedded LED module
- available in three colour temperatures
- suitable for contract use

## **Specifications**

Voltage 230V Power 18W

Warm white, neutral white or cold Colour temperature

white (3000K, 4000K or 5700K)

CRI Luminous flux 1850 Lm IP rating IP54

Dimmable Yes (trailing edge)

With its generous dome shape and graphic expression, Fost Lamp offers a combined solution for acoustics and illumination. The PET felt lampshade has a soft texture and a bold ribbed pattern on the outside, while the inner surface features contrasting white fabric. Enveloping the LED module, the fabric gently disperses the light down, granting an inviting sensation of privacy and calmness.