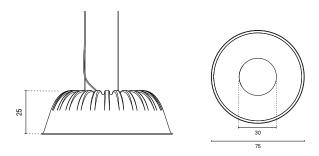

## **Specifications**

Voltage 230V Power 18W

Warm white, neutral white or cold Colour temperature

white (3000K, 4000K or 5700K)

CRI Luminous flux 1850 Lm IP rating IP54

Dimmable Yes (trailing edge)

With its generous dome shape and graphic expression, Fost Lamp offers a combined solution for acoustics and illumination. The PET felt lampshade has a soft texture and a bold ribbed pattern on the outside, while the inner surface features contrasting white fabric. Enveloping the LED module, the fabric gently disperses the light down, granting an inviting sensation of privacy and calmness.