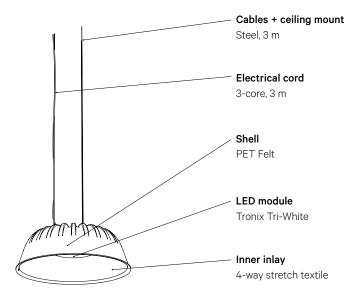

#### Product overview

## **Specifications**

Voltage 230V Power 18W

Warm white, neutral white or cold Colour temperature

white (3000K, 4000K or 5700K)

CRI Luminous flux 1850 Lm IP rating IP54

Dimmable Yes (trailing edge)

With its generous dome shape and graphic expression, Fost Lamp offers a combined solution for acoustics and illumination. The PET felt lampshade has a soft texture and a bold ribbed pattern on the outside, while the inner surface features contrasting white fabric. Enveloping the LED module, the fabric gently disperses the light down, granting an inviting sensation of privacy and calmness.